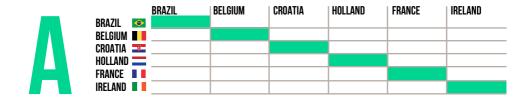

# FRI 31<sup>ST</sup> PITCH 1

7.00PM FRANCE V BRAZIL
7.30PM CROATIA V IRELAND
8.00PM HOLLAND V BELGIUM

| BRAZIL         |
|----------------|
| BELGIUM        |
| <b>CROATIA</b> |
| HOLLAND        |
| FRANCE         |
| <b>IRELAND</b> |