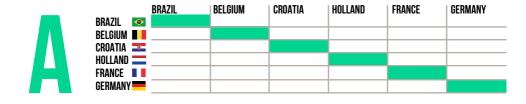

| 7.00PM <b>Croatia v Germany</b> P2 |  |
|------------------------------------|--|
| 7.30PM <b>HOLLAND V BELGIUM</b> P2 |  |
| 8.00PM FRANCE V BRAZIL P3          |  |

|         | PLD | W | D | L | F | A | PTS |
|---------|-----|---|---|---|---|---|-----|
| BRAZIL  |     |   |   |   |   |   |     |
| BELGIUM |     |   |   |   |   |   |     |
| CROATIA |     |   |   |   |   |   |     |
| HOLLAND |     |   |   |   |   |   |     |
| FRANCE  |     |   |   |   |   |   |     |
| GERMANY |     |   |   |   |   |   |     |